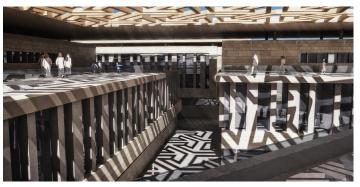

Mechanical

Roads

Structural

The Academy, situated in the Al-Narjes District of Riyadh, spans a land area of approximately 25,000  $\text{m}^2$ . It includes facilities for kindergarten, elementary, and secondary grades, along with ancillary structures. The buildings are designed with a maximum of G+3 floor levels to achieve the required built-up area of around 15,500  $\text{m}^2$ .