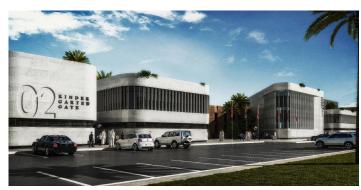

Mechanical

Roads

Structural

The Academy, situated in the Al-Narjes District of Riyadh, spans a land area of approximately 25,000  $\text{m}^2$ . It includes facilities for kindergarten, elementary, and secondary grades, along with ancillary structures. The buildings are designed with a maximum of G+3 floor levels to achieve the required built-up area of around 15,500  $\text{m}^2$ .