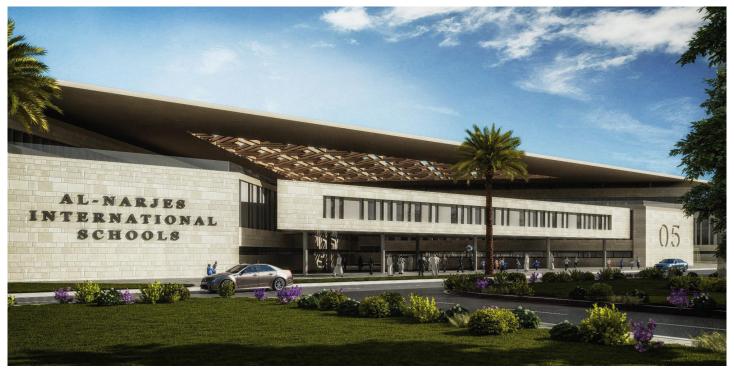

# Al Narjes Multinational Academy

## Location

Riyadh, Saudi Arabia

Mechanical

Roads

Structural

The Academy, situated in the Al-Narjes District of Riyadh, spans a land area of approximately 25,000  $\text{m}^2$ . It includes facilities for kindergarten, elementary, and secondary grades, along with ancillary structures. The buildings are designed with a maximum of G+3 floor levels to achieve the required built-up area of around 15,500  $\text{m}^2$ .