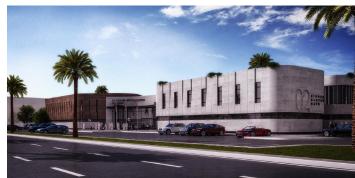

# Al Narjes Multinational Academy

## Location

Riyadh, Saudi Arabia

Mechanical

Roads

Structural

The Academy, situated in the Al-Narjes District of Riyadh, spans a land area of approximately 25,000  $\text{m}^2$ . It includes facilities for kindergarten, elementary, and secondary grades, along with ancillary structures. The buildings are designed with a maximum of G+3 floor levels to achieve the required built-up area of around 15,500  $\text{m}^2$ .