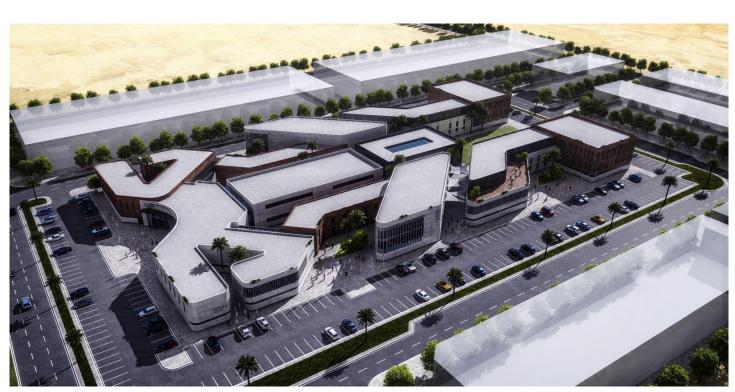

# Al Narjes Multinational Academy

## Location

Riyadh, Saudi Arabia

Mechanical

Roads

Structural

The Academy, situated in the Al-Narjes District of Riyadh, spans a land area of approximately 25,000  $\text{m}^2$ . It includes facilities for kindergarten, elementary, and secondary grades, along with ancillary structures. The buildings are designed with a maximum of G+3 floor levels to achieve the required built-up area of around 15,500  $\text{m}^2$ .