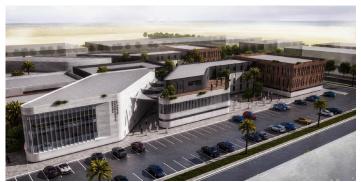

# Al Narjes Multinational Academy

## Location

Riyadh, Saudi Arabia

Mechanical

Roads

Structural

The Academy, situated in the Al-Narjes District of Riyadh, spans a land area of approximately 25,000  $\text{m}^2$ . It includes facilities for kindergarten, elementary, and secondary grades, along with ancillary structures. The buildings are designed with a maximum of G+3 floor levels to achieve the required built-up area of around 15,500  $\text{m}^2$ .