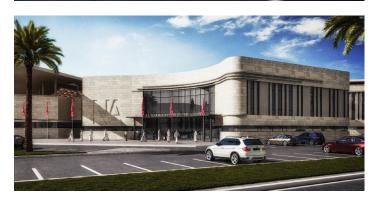

Mechanical

Roads

Structural

The Academy, situated in the Al-Narjes District of Riyadh, spans a land area of approximately 25,000  $\text{m}^2$ . It includes facilities for kindergarten, elementary, and secondary grades, along with ancillary structures. The buildings are designed with a maximum of G+3 floor levels to achieve the required built-up area of around 15,500  $\text{m}^2$ .