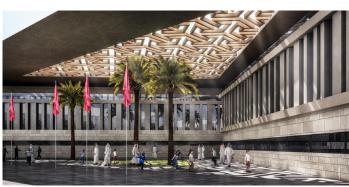

Mechanical

Roads

Structural

The Academy, situated in the Al-Narjes District of Riyadh, spans a land area of approximately 25,000  $\text{m}^2$ . It includes facilities for kindergarten, elementary, and secondary grades, along with ancillary structures. The buildings are designed with a maximum of G+3 floor levels to achieve the required built-up area of around 15,500  $\text{m}^2$ .