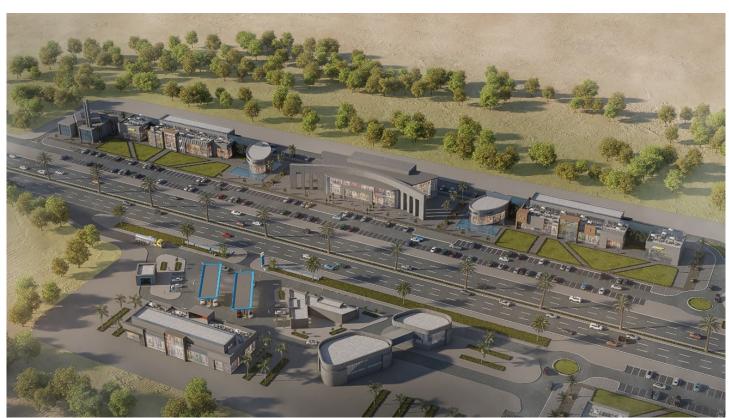

## **Types of Activities**

Civil

Communications and Security Systems Electrical Landscaping (The Middle Island) Roads Structural

The project involves the development and upgrade of the a 120-kilometer coastal highway linking the cities of Tolmeitha and Susa, taking into account the region's hydrological studies and catchment outlets. Works cover constructing 14 bridges, excavating 15 channels, and performing rock cutting along a 21-kilometer stretch of the road. In addition, service points will be added

to provide essential amenities, enhance comfort and convenience for road users, improve safety, and ensure smoother traffic flow which in turns will support the local economy and promote domestic tourism.