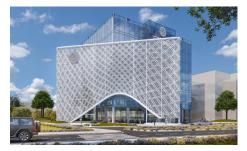

Structural

The project covers a land area of approximately 6,600 m² and includes a basement, ground floor, three typical floors, a fourth floor dedicated to technical facilities, and a fifth floor for the top management offices, with a total built-up area of 8,500 m².