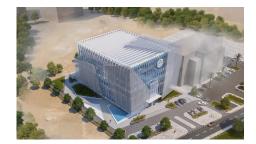

Structural

The project covers a land area of approximately 6,600 m² and includes a basement, ground floor, three typical floors, a fourth floor dedicated to technical facilities, and a fifth floor for the top management offices, with a total built-up area of 8,500 m².