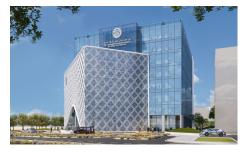

Structural

The project covers a land area of approximately 6,600 m² and includes a basement, ground floor, three typical floors, a fourth floor dedicated to technical facilities, and a fifth floor for the top management offices, with a total built-up area of 8,500 m².