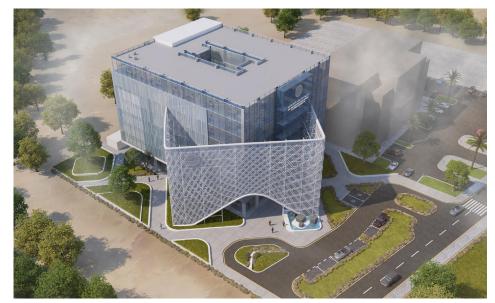

Structural

The project covers a land area of approximately 6,600 m² and includes a basement, ground floor, three typical floors, a fourth floor dedicated to technical facilities, and a fifth floor for the top management offices, with a total built-up area of 8,500 m².