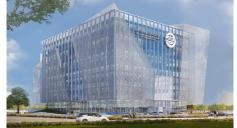

Structural

The project covers a land area of approximately 6,600 m² and includes a basement, ground floor, three typical floors, a fourth floor dedicated to technical facilities, and a fifth floor for the top management offices, with a total built-up area of 8,500 m².