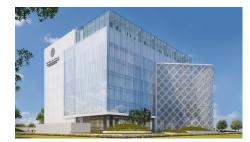

Structural

The project covers a land area of approximately 6,600 m² and includes a basement, ground floor, three typical floors, a fourth floor dedicated to technical facilities, and a fifth floor for the top management offices, with a total built-up area of 8,500 m².