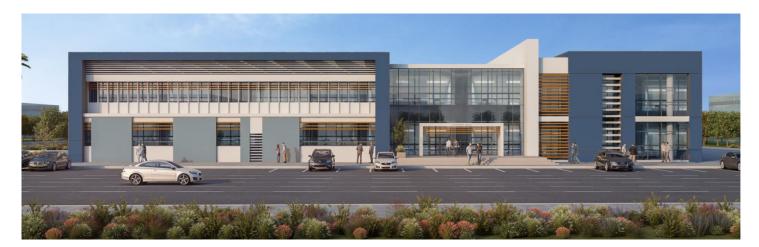

Roads

Structural

This healthcare center serves as a model for a series of facilities planned for various locations throughout Libya. Designed across the ground and first floors, the project encompasses a total built-up area of 3,050 m<sup>2</sup>. Within its scope, the center will provide essential healthcare

services, including a range of clinics, well-equipped laboratories, a dedicated emergency department, and advanced radiology facilities.