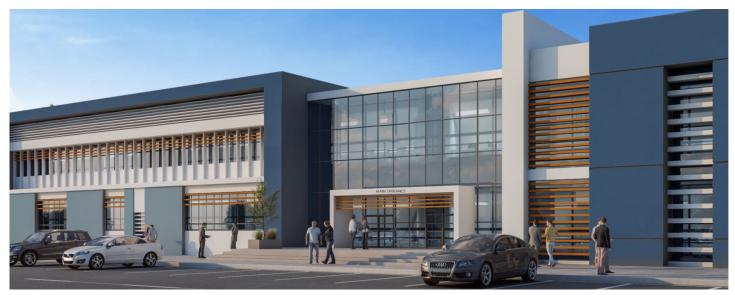

Roads

Structural

This healthcare center serves as a model for a series of facilities planned for various locations throughout Libya. Designed across the ground and first floors, the project encompasses a total built-up area of 3,050 m<sup>2</sup>. Within its scope, the center will provide essential healthcare

services, including a range of clinics, well-equipped laboratories, a dedicated emergency department, and advanced radiology facilities.