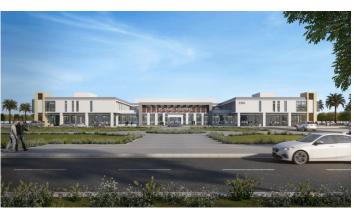

## **Types of Activities**

Architectural
Civil Works
Communications and Security Systems
Electrical
HVAC
Landscaping
Mechanical
Roads

The project is located in Elgabal Elakhdar region of Libya, this comprehensive healthcare project encompasses a substantial **160-bed** hospital spanning two floors. The hospital boasts an impressive 20,500 m² of built-up area, ensuring sufficient space for state-of-the-art medical facilities and patient care. Recognizing the importance of

a well-supported medical staff, the project also includes a dedicated 1,500 m<sup>2</sup> building designed to provide comfortable and convenient accommodation for the hospital's doctors.