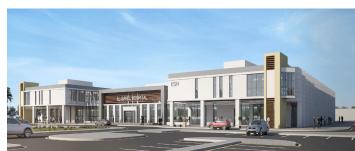

## **Types of Activities**

Architectural
Civil Works
Communications and Security Systems
Electrical
HVAC
Landscaping
Mechanical
Roads

The project is located in Elgabal Elakhdar region of Libya, this comprehensive healthcare project encompasses a substantial **160-bed** hospital spanning two floors. The hospital boasts an impressive 20,500 m² of built-up area, ensuring sufficient space for state-of-the-art medical facilities and patient care. Recognizing the importance of

a well-supported medical staff, the project also includes a dedicated 1,500 m<sup>2</sup> building designed to provide comfortable and convenient accommodation for the hospital's doctors.