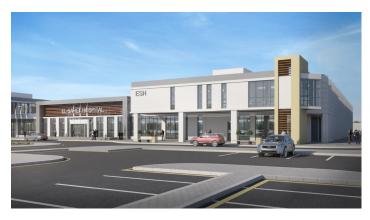

## **Types of Activities**

Architectural
Civil Works
Communications and Security Systems
Electrical
HVAC
Landscaping
Mechanical
Roads

The project is located in Elgabal Elakhdar region of Libya, this comprehensive healthcare project encompasses a substantial **160-bed** hospital spanning two floors. The hospital boasts an impressive 20,500 m² of built-up area, ensuring sufficient space for state-of-the-art medical facilities and patient care. Recognizing the importance of

a well-supported medical staff, the project also includes a dedicated 1,500 m<sup>2</sup> building designed to provide comfortable and convenient accommodation for the hospital's doctors.