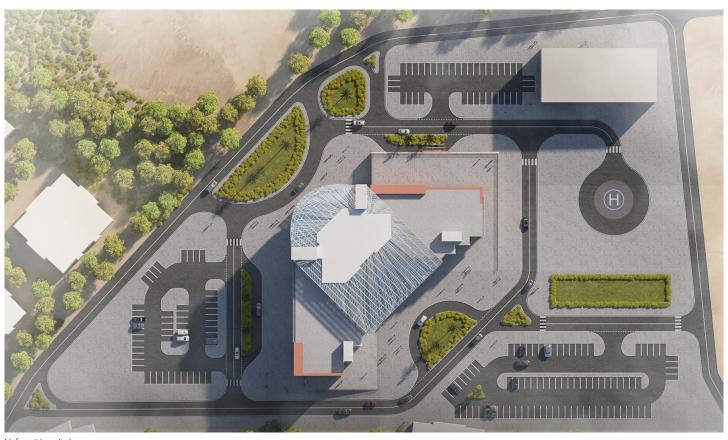

Roads

Structural

Situated 130 kilometers from Tripoli, the hospital rises six stories, encompassing 18,500 m<sup>2</sup> of built-up area. It houses a comprehensive range of medical departments, equipped to accommodate **150 beds.** The hospital is constructed on a 10,000 m<sup>2</sup> site.