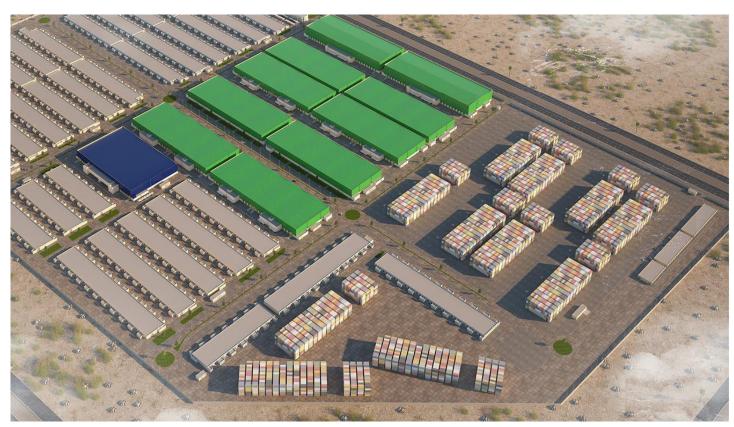

## **Types of Activities**

Communications and Security Systems Electrical Infrastructure (wet utilities) Landscape Mechanical Structural

Occupying a site total area of 1,482,909 m² on Hamad Port Road expressway; the project includes a dry-ventilated warehouse, air-conditioned warehouse, showroom, CCTV building, guardroom, and services (substations and MEP services). The scope of work includes issuing construction documents for Phase 1, and tender documents for Phase 2, in addition to obtaining authorities approvals for both phases.