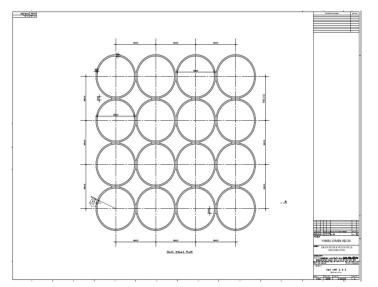

Located at Yanbu Commercial Port on the Eastern Coast of the Red Sea; the project consists of two reinforced concrete wheat storage silos, each with a capacity of 60,000 tons. ECG scope of works cover the preparation of detailed engineering and construction drawings, as well as the construction, testing, and commissioning of the silos and their supporting facilities on turnkey basis.