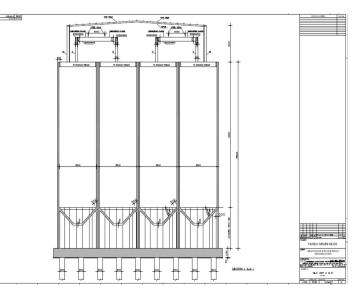

Located at Yanbu Commercial Port on the Eastern Coast of the Red Sea; the project consists of two reinforced concrete wheat storage silos, each with a capacity of 60,000 tons. ECG scope of works cover the preparation of detailed engineering and construction drawings, as well as the construction, testing, and commissioning of the silos and their supporting facilities on turnkey basis.