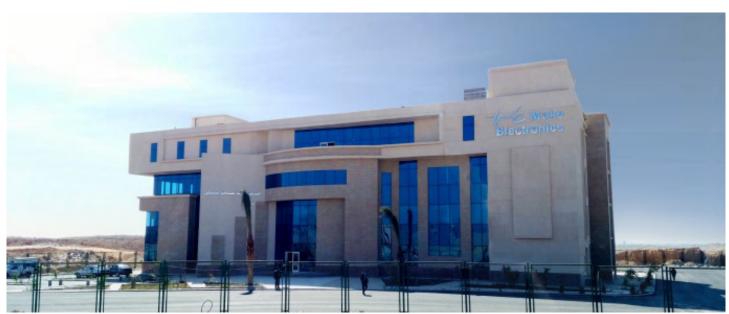

## Electronics Factory in New Assiut City

## **Scope of Work**

**BODR** Design Development Detailed Design Construction Supervision Location

New Assiut, Egypt

**Types of Activities** 

The factory building consists of a ground floor and three upper floors. The ground and first floors are planned to be fully finished and equipped. The second and third floors (designed on a shell-and-core basis) are set aside for future expansion and would include electromechanical systems.

The project also covers a power plant adjacent to the factory building.