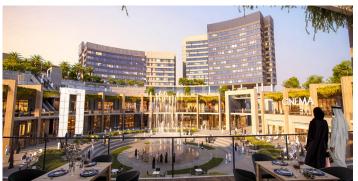

On a land area of 76,000 m<sup>2</sup> and with a total built-up area of approximately 179,407 m<sup>2</sup>; the mixed-use development encompasses commercial spaces including shops, F&B, cinema, family entertainment center, mini anchors, leasable terraces, hypermarket, medical clinics, youth

center (BUA: 70,909 m²), 4-star hotel (BUA: 16,523 m²), 3-star serviced apartments (BUA: 13, 651 m²), service facilities and car parking (BUA: 79,702 m²).