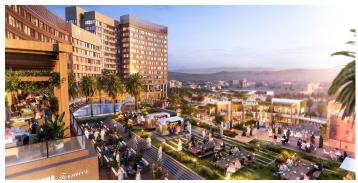

On a land area of 76,000 m<sup>2</sup> and with a total built-up area of approximately 179,407 m<sup>2</sup>; the mixed-use development encompasses commercial spaces including shops, F&B, cinema, family entertainment center, mini anchors, leasable terraces, hypermarket, medical clinics, youth

center (BUA: 70,909 m²), 4-star hotel (BUA: 16,523 m²), 3-star serviced apartments (BUA: 13, 651 m²), service facilities and car parking (BUA: 79,702 m²).