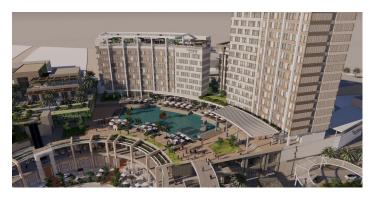

On a land area of 76,000 m<sup>2</sup> and with a total built-up area of approximately 179,407 m<sup>2</sup>; the mixed-use development encompasses commercial spaces including shops, F&B, cinema, family entertainment center, mini anchors, leasable terraces, hypermarket, medical clinics, youth

center (BUA: 70,909 m²), 4-star hotel (BUA: 16,523 m²), 3-star serviced apartments (BUA: 13, 651 m²), service facilities and car parking (BUA: 79,702 m²).