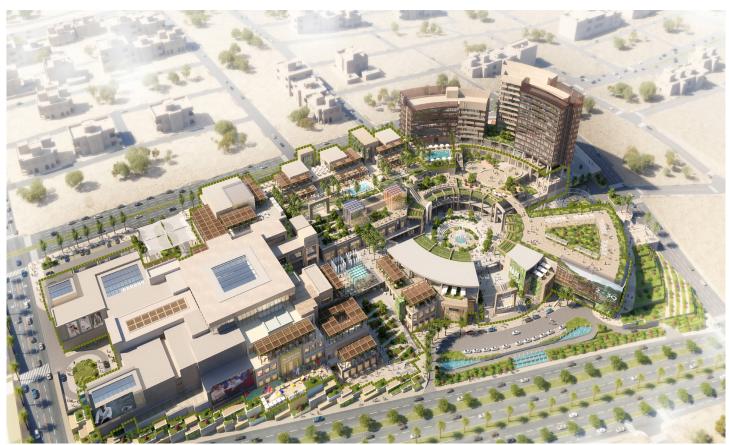

## Location

Abha, Saudi Arabia

On a land area of 76,000 m<sup>2</sup> and with a total built-up area of approximately 179,407 m<sup>2</sup>; the mixed-use development encompasses commercial spaces including shops, F&B, cinema, family entertainment center, mini anchors, leasable terraces, hypermarket, medical clinics, youth

center (BUA: 70,909 m²), 4-star hotel (BUA: 16,523 m²), 3-star serviced apartments (BUA: 13, 651 m²), service facilities and car parking (BUA: 79,702 m²).