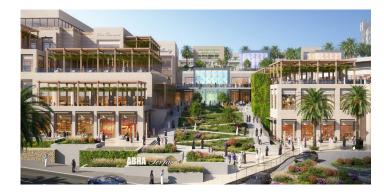

On a land area of 76,000 m<sup>2</sup> and with a total built-up area of approximately 179,407 m<sup>2</sup>; the mixed-use development encompasses commercial spaces including shops, F&B, cinema, family entertainment center, mini anchors, leasable terraces, hypermarket, medical clinics, youth

center (BUA: 70,909 m²), 4-star hotel (BUA: 16,523 m²), 3-star serviced apartments (BUA: 13, 651 m²), service facilities and car parking (BUA: 79,702 m²).