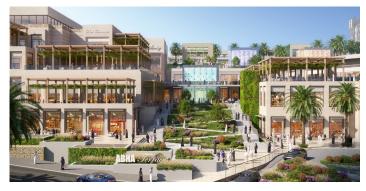

On a land area of 76,000 m<sup>2</sup> and with a total built-up area of approximately 179,407 m<sup>2</sup>; the mixed-use development encompasses commercial spaces including shops, F&B, cinema, family entertainment center, mini anchors, leasable terraces, hypermarket, medical clinics, youth

center (BUA: 70,909 m²), 4-star hotel (BUA: 16,523 m²), 3-star serviced apartments (BUA: 13, 651 m²), service facilities and car parking (BUA: 79,702 m²).