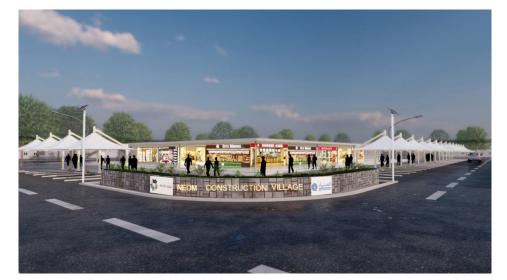

The combined facilities (all ground floor) for each village consist of registration & FM offices, office building, mosque, multi-purpose hall, fire station & truck yard, maintenance warehouse, clinic, commercial, laundry, type A+B dining, type C+D dining, kitchen, LPG, dry & cold goods storage, outdoor toilet, garbage room, security facilities, training facility, and mosque. The separate amenities (all ground floor) for each village are type A (gym, games room, and multipurpose room), type B (gym, games room, male swimming pool, and female swimming pool), type C (gym, games room, and men swimming pool), type D (gym, games room, and male swimming pool), FM staff (gym and games room).

NEOM separate amenities (all ground floor) for each village are registration & FM office, clinic, commercial, game, gym, male swimming pool, female swimming pool, laundry, garbage room, outdoor toilet, guardhouse, dining & kitchen, kitchen, LPG, mosque, multi-purpose room, and electrical substation. The BUA for all buildings 331,322  $m^2$  for the five villages.