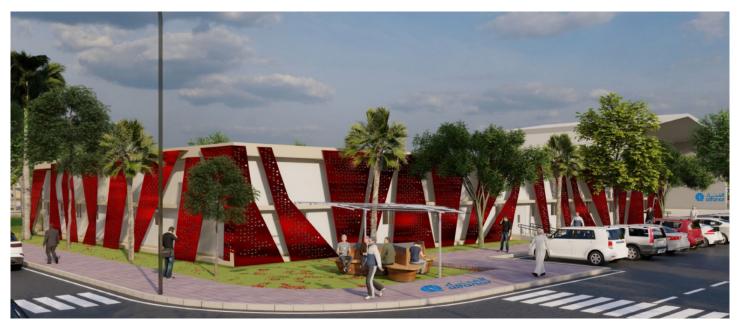

## **Types of Activities**

Architectural Civil Communications and Security Systems Electrical HVAC Interior Design Landscape Mechanical Roads Structural Urban Design

The project consists of five villages on a land area of 798,000 m<sup>2</sup> for four sites and 849,000 m<sup>2</sup> for the fifth. They include residential facilities for NEOM staff, contractors' staff, and FM staff; combined facilities; separate amenities for NEOM staff, contractors' staff, and FM staff; and utilities buildings. The residential facilities types for each village include NEOM camp type A suite (G), NEOM camp type B (G+1), contractors' type A (G), contractors' type B (G+1), contractors' type C (G+1), contractors' type D (G+1), FM staff types B, C & D (G+1).

The combined facilities (all ground floor) for each village consist of registration & FM offices, office building, mosque, multi-purpose hall, fire station & truck yard, maintenance warehouse, clinic, commercial, laundry, type A+B dining, type C+D dining, kitchen, LPG, dry & cold goods storage, outdoor toilet, garbage room, security facilities, training facility, and mosque. The separate amenities (all ground floor) for each village are type A (gym, games room, and multipurpose room), type B (gym, games room, male swimming pool, and female swimming pool), type C (gym, games room, and men swimming pool), type D (gym, games room, and male swimming pool), FM staff (gym and games room).