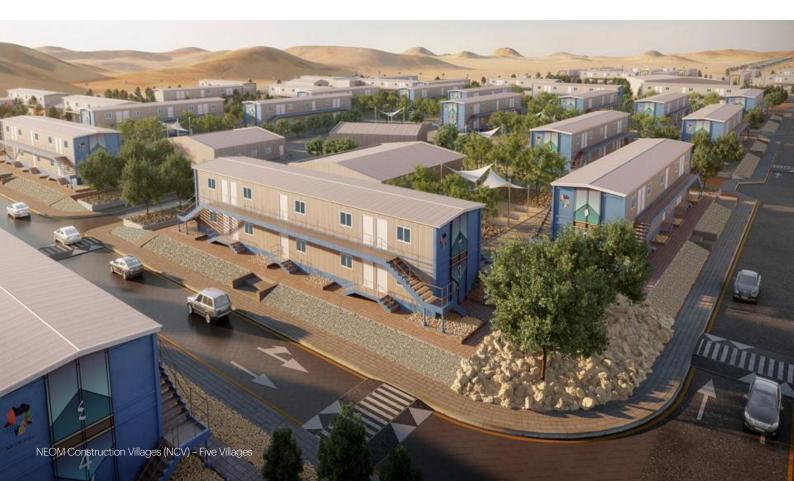

# NEOM Construction Villages (NCV) - Five Villages

## **Types of Activities**

Architectural Civil Communications and Security Systems Electrical HVAC Interior Design Landscape Mechanical Roads Structural Urban Design

The project consists of five villages on a land area of 798,000 m<sup>2</sup> for four sites and 849,000 m<sup>2</sup> for the fifth. They include residential facilities for NEOM staff, contractors' staff, and FM staff; combined facilities; separate amenities for NEOM staff, contractors' staff, and FM staff; and utilities buildings. The residential facilities types for each village include NEOM camp type A suite (G), NEOM camp type B (G+1), contractors' type A (G), contractors' type B (G+1), contractors' type C (G+1), contractors' type D (G+1), FM staff types B, C & D (G+1).

The combined facilities (all ground floor) for each village consist of registration & FM offices, office building, mosque, multi-purpose hall, fire station & truck yard, maintenance warehouse, clinic, commercial, laundry, type A+B dining, type C+D dining, kitchen, LPG, dry & cold goods storage, outdoor toilet, garbage room, security facilities, training facility, and mosque. The separate amenities (all ground floor) for each village are type A (gym, games room, and multipurpose room), type B (gym, games room, male swimming pool, and female swimming pool), type C (gym, games room, and men swimming pool), type D (gym, games room, and male swimming pool), FM staff (gym and games room).

NEOM separate amenities (all ground floor) for each village are registration & FM office, clinic, commercial, game, gym, male swimming pool, female swimming pool, laundry, garbage room, outdoor toilet, guardhouse, dining & kitchen, kitchen, LPG, mosque, multi-purpose room, and electrical substation. The BUA for all buildings 331,322  $m^2$  for the five villages.