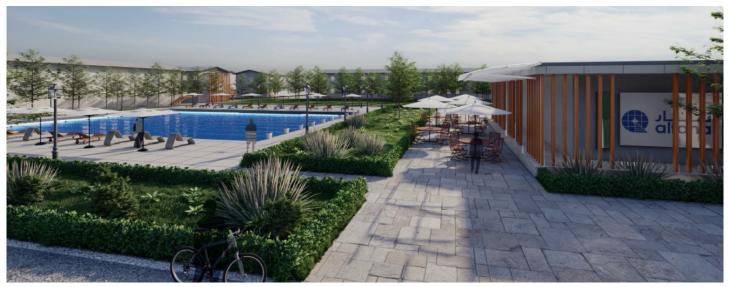

The combined facilities (all ground floor) for each village consist of registration & FM offices, office building, mosque, multi-purpose hall, fire station & truck yard, maintenance warehouse, clinic, commercial, laundry, type A+B dining, type C+D dining, kitchen, LPG, dry & cold goods storage, outdoor toilet, garbage room, security facilities, training facility, and mosque. The separate amenities (all ground floor) for each village are type A (gym, games room, and multipurpose room), type B (gym, games room, male swimming pool, and female swimming pool), type C (gym, games room, and men swimming pool), type D (gym, games room, and male swimming pool), FM staff (gym and games room).

NEOM separate amenities (all ground floor) for each village are registration & FM office, clinic, commercial, game, gym, male swimming pool, female swimming pool, laundry, garbage room, outdoor toilet, guardhouse, dining & kitchen, kitchen, LPG, mosque, multi-purpose room, and electrical substation. The BUA for all buildings 331,322  $m^2$  for the five villages.