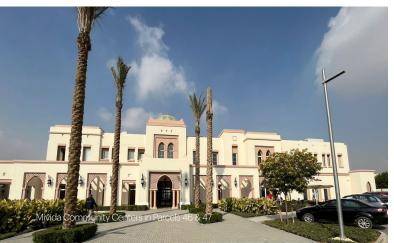

# Mivida Community Centers in Parcels 46 & 47

Roads

Structural

Mivida site is located in New Cairo in the vicinity of the American University in Cairo new campus. The community centers occupy parcel 46 & parcel 47, each with a land area of approximately 10,200 m<sup>2</sup>.

Each parcel contains a clubhouse and a mosque. The clubhouse encompasses a ground floor on a footprint area of 1,550 m<sup>2</sup>, first floor with an area of 1,170 m<sup>2</sup>, and

a roof with an area of 55 m<sup>2</sup>. The mosque comprises a ground floor on a footprint area of 410 m<sup>2</sup>, mezzanine with a floor area of 145 m<sup>2</sup>, and a roof with an area of 11 m<sup>2</sup>.