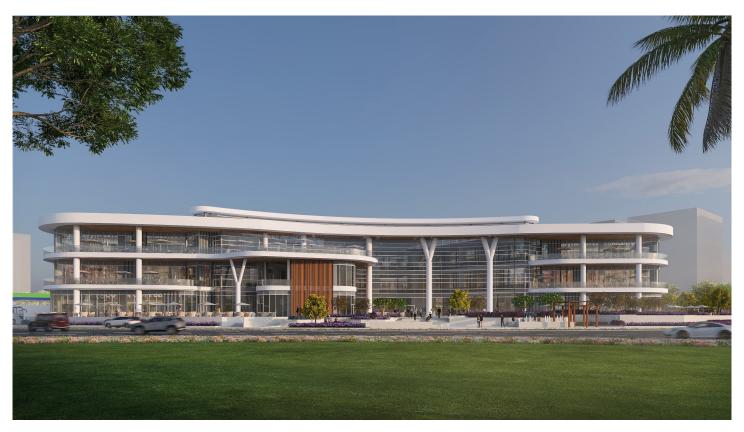

# Al-Rehab Main Terminal

Mechanical

Roads

Structural

Stretching over the north parcel on a land area of 20,881  $\,$ m², the project comprises a retail & administrative building with a total BUA of 14,562  $\,$ m² and a basement floor with an area of 20,881  $\,$ m²; in addition to an internal & external bus station.