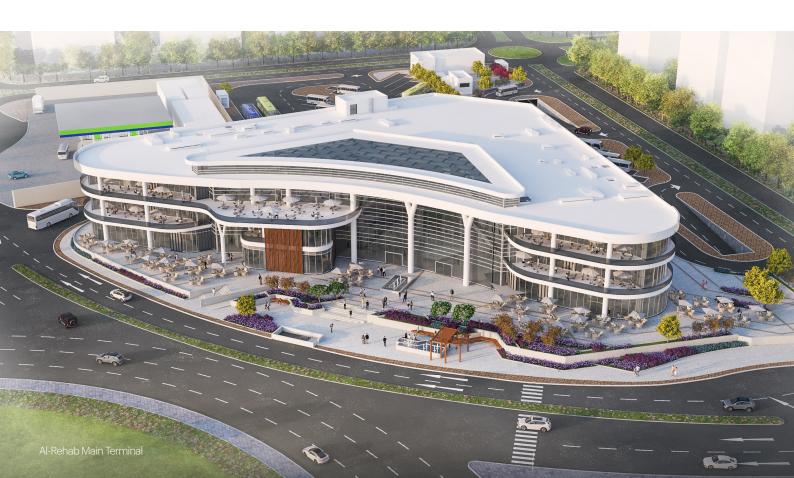

# Al-Rehab Main Terminal

Mechanical

Roads

Structural

Stretching over the north parcel on a land area of 20,881  $\,$ m², the project comprises a retail & administrative building with a total BUA of 14,562  $\,$ m² and a basement floor with an area of 20,881  $\,$ m²; in addition to an internal & external bus station.