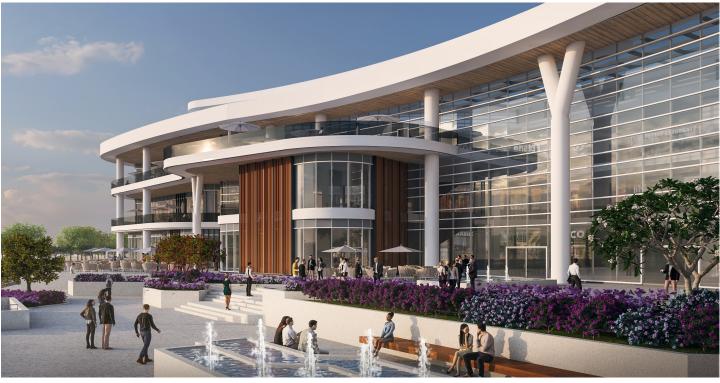

Mechanical

Roads

Structural

Stretching over the north parcel on a land area of 20,881  $\,$ m², the project comprises a retail & administrative building with a total BUA of 14,562  $\,$ m² and a basement floor with an area of 20,881  $\,$ m²; in addition to an internal & external bus station.