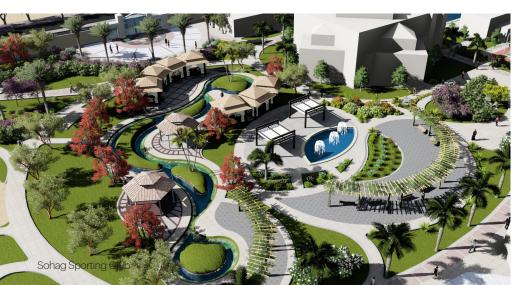

## Sohag Sporting Club

**Client** Sohag Sporting Club

**Scope of Work** Master-planning

The Sohag Sporting Club stretches over a total land area of 2,200 m<sup>2</sup> in Sohag City. With a total built-up area of 19,844 m<sup>2</sup>, the club comprises a variety of buildings, leisure facilities, and sports areas as shown below:

- Administration Building: basement, ground floor, and two upper floors (built-up area of 1,060 m<sup>2</sup>)
- Lounge Building: ground floor only (built-up area of 1,505 m<sup>2</sup>)
- **Conference Building:** basement, ground floor, and two upper floors (built-up area of 1,650 m<sup>2</sup>)
- Mall: two-level basement, ground floor, and six upper floors (built-up area of 2,625 m<sup>2</sup>)
- Service Building: ground floor and one upper floor (built-up area of 880 m<sup>2</sup>)

**Location** Sohag, Egypt

**Types of Activities** Urban design

- Swimming Pool Area: ground floor and one upper floor (built-up area of 1,885 m<sup>2</sup>)
- Playground Area: built-up area of 1,373 m<sup>2</sup>
- Kids Area: built-up area of 1,630 m<sup>2</sup>
- Seating Area: built-up area of 1,415 m<sup>2</sup>
- Lake Zone: built-up area of 1,570 m<sup>2</sup>
- Shops Area: built-up area of 912 m<sup>2</sup>
- Mosque: ground floor only (built-up area of 635 m<sup>2</sup>)
- Landscaped Area: built-up area of 2,704 m<sup>2</sup>