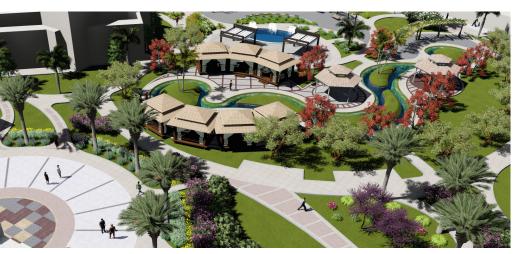

## Sohag Sporting Club

**Client** Sohag Sporting Club

**Scope of Work** Master-planning

The Sohag Sporting Club stretches over a total land area of 2,200 m<sup>2</sup> in Sohag City. With a total built-up area of 19,844 m<sup>2</sup>, the club comprises a variety of buildings, leisure facilities, and sports areas as shown below:

- Administration Building: basement, ground floor, and two upper floors (built-up area of 1,060 m<sup>2</sup>)
- Lounge Building: ground floor only (built-up area of 1,505 m<sup>2</sup>)
- **Conference Building:** basement, ground floor, and two upper floors (built-up area of 1,650 m<sup>2</sup>)
- Mall: two-level basement, ground floor, and six upper floors (built-up area of 2,625 m<sup>2</sup>)
- Service Building: ground floor and one upper floor (built-up area of 880 m<sup>2</sup>)

**Location** Sohag, Egypt

**Types of Activities** Urban design

- Swimming Pool Area: ground floor and one upper floor (built-up area of 1,885 m<sup>2</sup>)
- Playground Area: built-up area of 1,373 m<sup>2</sup>
- Kids Area: built-up area of 1,630 m<sup>2</sup>
- Seating Area: built-up area of 1,415 m<sup>2</sup>
- Lake Zone: built-up area of 1,570 m<sup>2</sup>
- Shops Area: built-up area of 912 m<sup>2</sup>
- Mosque: ground floor only (built-up area of 635 m<sup>2</sup>)
- Landscaped Area: built-up area of 2,704 m<sup>2</sup>