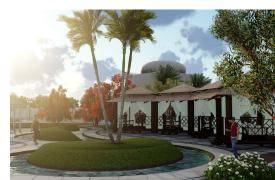

## Sohag Sporting Club

**Client** Sohag Sporting Club

**Scope of Work** Master-planning

The Sohag Sporting Club stretches over a total land area of 2,200 m<sup>2</sup> in Sohag City. With a total built-up area of 19,844 m<sup>2</sup>, the club comprises a variety of buildings, leisure facilities, and sports areas as shown below:

**Location** Sohag, Egypt

**Types of Activities** Urban design

- Swimming Pool Area: ground floor and one upper floor (built-up area of 1,885 m<sup>2</sup>)
- Playground Area: built-up area of 1,373 m<sup>2</sup>
- Kids Area: built-up area of 1,630 m<sup>2</sup>
- Seating Area: built-up area of 1,415 m<sup>2</sup>
- Lake Zone: built-up area of 1,570 m<sup>2</sup>
- Shops Area: built-up area of 912 m<sup>2</sup>
- Mosque: ground floor only (built-up area of 635 m<sup>2</sup>)
- Landscaped Area: built-up area of 2,704 m<sup>2</sup>