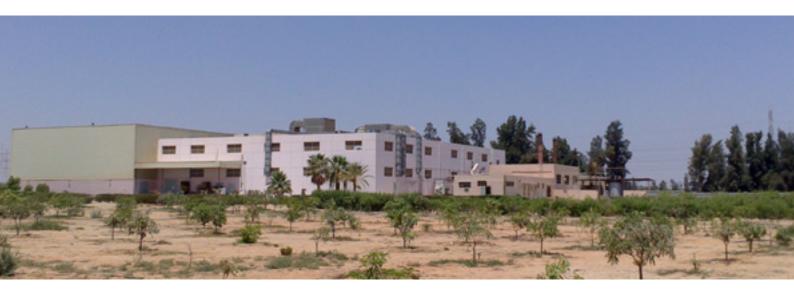

### **Scope of Work**

Bases of design report Schematic design Detailed design Building permit Tender documents Construction supervision

With a total built-up area of 6,360 m², the project comprises the construction of a new medicated food plant over a land area of 15,000 m². The project consists of production and administration building, services building, gate, fences, roads and landscape.

The production and administration building comprises production areas, raw material storage, finished products

The services building encompasses production support facilities including boilers, generator, transformer, workshops, spare parts store....etc.