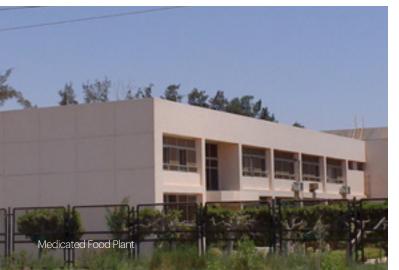

# Medicated Food Plant

### **Scope of Work**

Bases of design report Schematic design Detailed design Building permit Tender documents Construction supervision

With a total built-up area of 6,360 m², the project comprises the construction of a new medicated food plant over a land area of 15,000 m². The project consists of production and administration building, services building, gate, fences, roads and landscape.