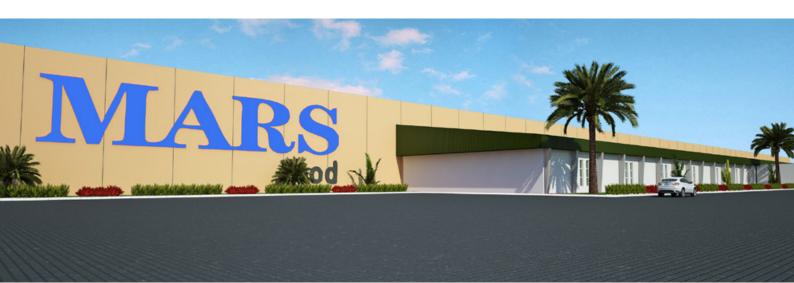

# MARS EGYPT Site Development Project

## **Scope of Work**

Concept design Preliminary design Schematic design Detailed design Tender documents Construction supervision

Over a land area of 82,000m<sup>2</sup>, Mars Egypt intended to expand their existing plant in Industrial Zone 3, 6th of October City. The steel-structured new extension was

Structural

amalgamated with the existing plant. The plant extension was constructed according to the Gold LEED Green Building standards.