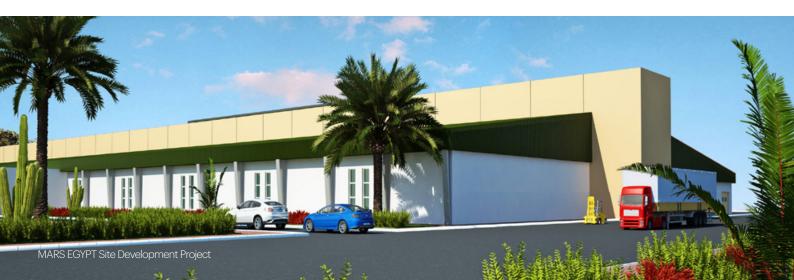

# MARS EGYPT Site Development Project

## **Scope of Work**

Concept design Preliminary design Schematic design Detailed design Tender documents Construction supervision

Over a land area of 82,000m<sup>2</sup>, Mars Egypt intended to expand their existing plant in Industrial Zone 3, 6th of October City. The steel-structured new extension was

Structural

amalgamated with the existing plant. The plant extension was constructed according to the Gold LEED Green Building standards.