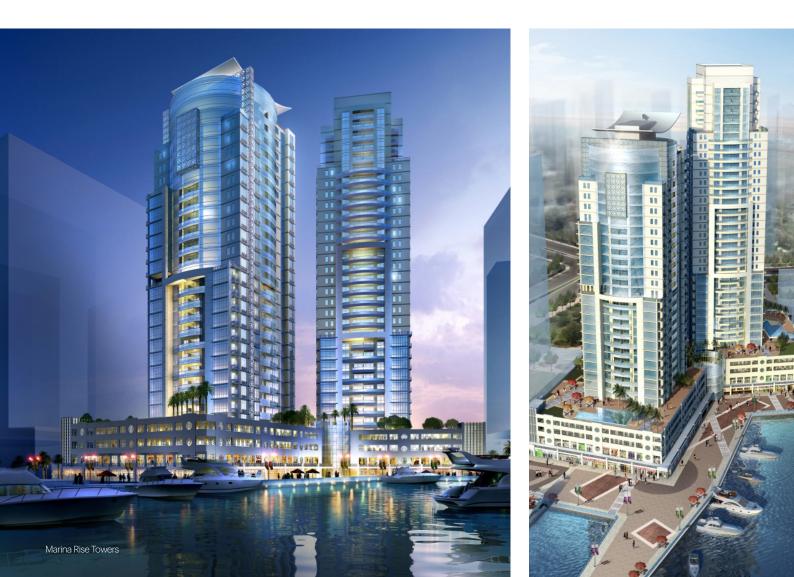

## Marina Rise Towers

## Scope of Work

Conceptual design Schematic design Detailed design Tender documents Tender action

Located on Al-Reem Island, Marina Rise Towers consist of two high-rises, each housing two basements, threelevel car park, retail units, ground floor, and two podiums. Tower 1 has 25 typical residential floors, and Tower 2 has 30 typical residential floors.

## **Location** Abu Dhabi, UAE

**Types of Activities** Architectural Communications and security systems Electrical HVAC Interior design Landscaping Mechanical Structural

With a total construction cost of US\$65 million, each tower has a total built-up area of 37,500 m<sup>2</sup>.