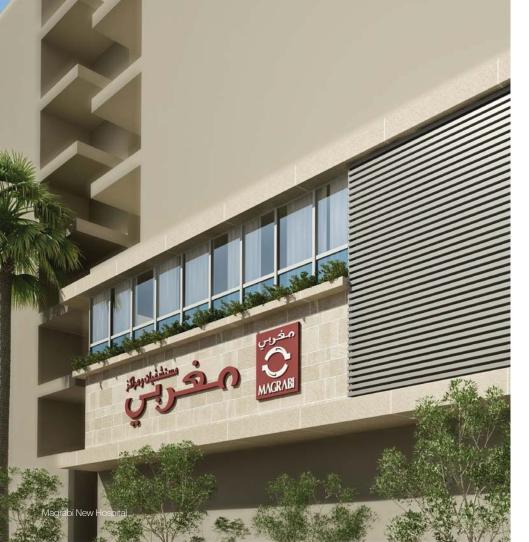

# Magrabi New Hospital

#### **Scope of Work**

Tender Action

Medical planning Space program Concept design Schematic design Design development Detailed design **Tender Documents** 

The new Magrabi 200-bed Hospital is located in a multistorey building in Tanta.

The building comprises a basement which is allocated to support services (IT room, electrical room, generator room, storages, pharmacy and mechanical room); a

### Location

Tanta, Egypt

Structural

ground floor used as a reception area for the hospital. The first floor is used for patient preparation, operation rooms and patient recovery and the second floor is dedicated for patient accommodation. ECG scope is limited to the basement and 1st floor only.