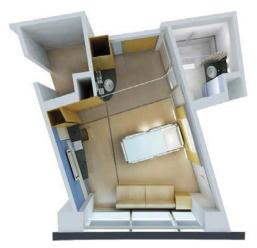

The building comprises a basement which is allocated to support services (IT room, electrical room, generator room, storages, pharmacy and mechanical room); a

Structural

ground floor used as a reception area for the hospital. The first floor is used for patient preparation, operation rooms and patient recovery and the second floor is dedicated for patient accommodation. ECG scope is limited to the basement and 1st floor only.