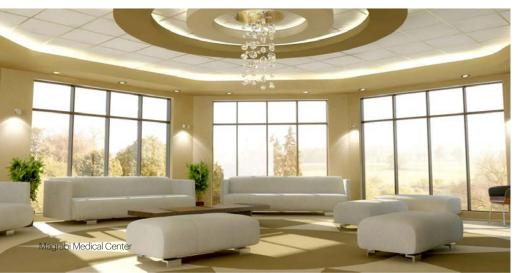

## **Scope of Work**

Schematic design Design development Detailed design

With a total floor area of 761m<sup>2</sup>, the project aimed to design and construct an extension to Magrabi Hospital building on the ground floor. The new extension comprises operating theatres for LASIK operations,

Structural

pre-and post-operation wards, Central Sterile Supply Department (CSSD), male wards, female wards, nursing support facilities, doctors' lounge, reception areas, toilets and administration offices.