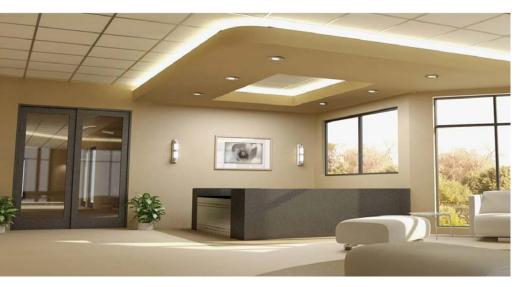

## **Scope of Work**

Schematic design Design development Detailed design

With a total floor area of 761m<sup>2</sup>, the project aimed to design and construct an extension to Magrabi Hospital building on the ground floor. The new extension comprises operating theatres for LASIK operations,

Structural

pre-and post-operation wards, Central Sterile Supply Department (CSSD), male wards, female wards, nursing support facilities, doctors' lounge, reception areas, toilets and administration offices.