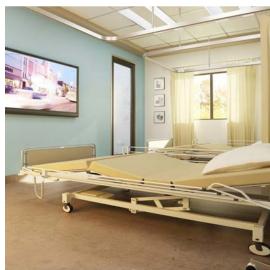

## **Scope of Work**

Schematic design Design development Detailed design

With a total floor area of 761m<sup>2</sup>, the project aimed to design and construct an extension to Magrabi Hospital building on the ground floor. The new extension comprises operating theatres for LASIK operations,

Structural

pre-and post-operation wards, Central Sterile Supply Department (CSSD), male wards, female wards, nursing support facilities, doctors' lounge, reception areas, toilets and administration offices.