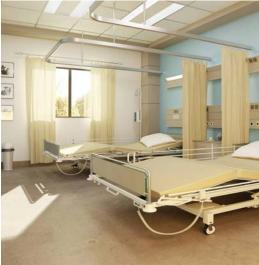

## **Scope of Work**

Schematic design Design development Detailed design

With a total floor area of 761m<sup>2</sup>, the project aimed to design and construct an extension to Magrabi Hospital building on the ground floor. The new extension comprises operating theatres for LASIK operations,

Structural

pre-and post-operation wards, Central Sterile Supply Department (CSSD), male wards, female wards, nursing support facilities, doctors' lounge, reception areas, toilets and administration offices.