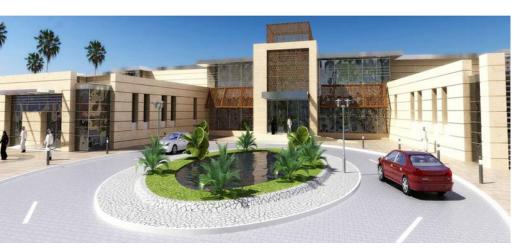

## Health and Wellness Care Centre

## Scope of Work

Medical planning Space program Concept design Preliminary design Detailed design Tender documents Tender action

Occupying a land area of 49,620 m<sup>2</sup> and with a builtup area of 9,110 m<sup>2</sup>, the center comprises emergency department, laboratory, outpatient clinics, conference hall, educational center, wellness center, physical therapy unit, radiology centre and pharmacy. **Location** Um Sulal, Qatar