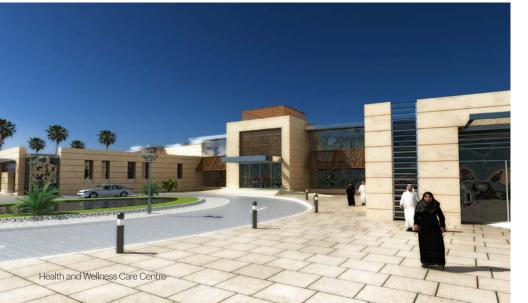

## Health and Wellness Care Centre

## Scope of Work

Medical planning Space program Concept design Preliminary design Detailed design Tender documents Tender action

Occupying a land area of 49,620 m<sup>2</sup> and with a builtup area of 9,110 m<sup>2</sup>, the center comprises emergency department, laboratory, outpatient clinics, conference hall, educational center, wellness center, physical therapy unit, radiology centre and pharmacy. **Location** Um Sulal, Qatar