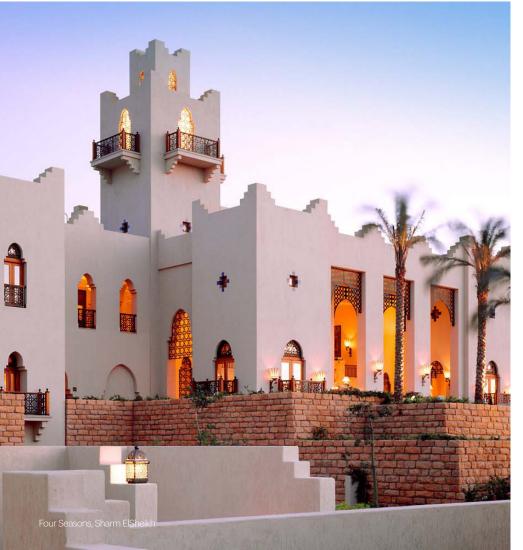

# Four Seasons, Sharm ElSheikh

## **Scope of Work**

Design review Architect of record Construction supervision

Stretching over a total plot area of approximately 962,000 m², the Hotel expansions unfold 96 hotel rooms, royal suite, 32 villas, 72 chalets, conference center, kids club, eight buildings integrating retail and restaurant facilities, staff housing, water features, swimming