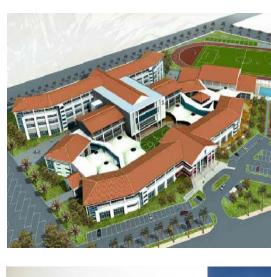

## Scope of Work

Architect of record Preliminary design Detailed design Tender documents Construction supervision

With a construction cost of Dhs 100 million, and a total built-up area of 34,200 m<sup>2</sup>, the school comprises the following components:

- main building: activity room, outdoor play area, art and craft room, library, science laboratories, ICT and robotics center
- sports block: multi-purpose hall, squash courts, senior & junior swimming pools, and main & secondary