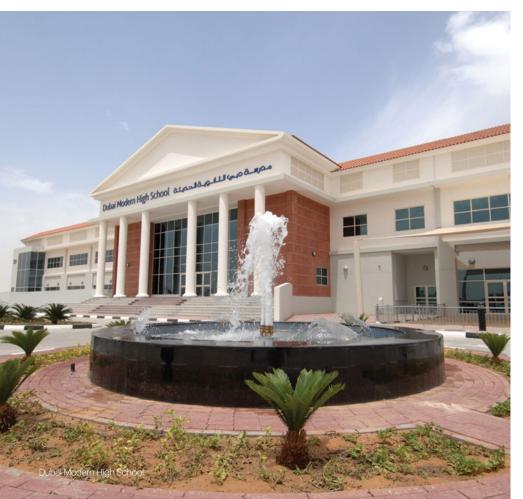

# Dubai Modern High School

## Scope of Work

Architect of record Preliminary design Detailed design Tender documents Construction supervision

With a construction cost of Dhs 100 million, and a total built-up area of 34,200 m<sup>2</sup>, the school comprises the following components:

- main building: activity room, outdoor play area, art and craft room, library, science laboratories, ICT and robotics center
- sports block: multi-purpose hall, squash courts, senior & junior swimming pools, and main & secondary