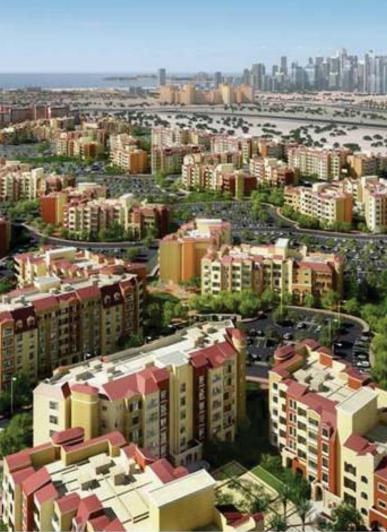

## **Discovery Gardens**

## Scope of Work

Design development Detailed design Tender documents Tender action Construction supervision

The US \$ 2 Billion project consists of a cluster of 3, 2 and 1 of buildings, arranged in a circular pattern, and divided into 6 different types of neighborhoods, based on architectural and landscaping style.

## Location

**Types of Activities** Architectural Communications and security systems Electrical HVAC Mechanical Structural Urban design

The 243-building development comprises 8,789 studios, 7,838 one-bedroom apartments, and 2,320 two-bedroom apartments.