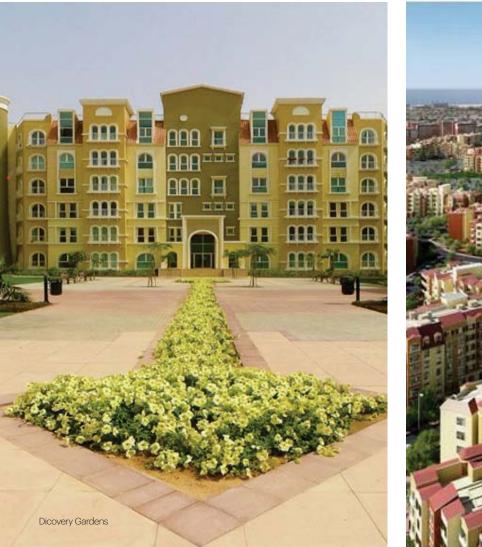

## **Discovery Gardens**

## Scope of Work

Design development Detailed design Tender documents Tender action Construction supervision

The US \$ 2 Billion project consists of a cluster of 3, 2 and 1 of buildings, arranged in a circular pattern, and divided into 6 different types of neighborhoods, based on architectural and landscaping style.

## Location

**Types of Activities** Architectural Communications and security systems Electrical HVAC Mechanical Structural Urban design

The 243-building development comprises 8,789 studios, 7,838 one-bedroom apartments, and 2,320 two-bedroom apartments.