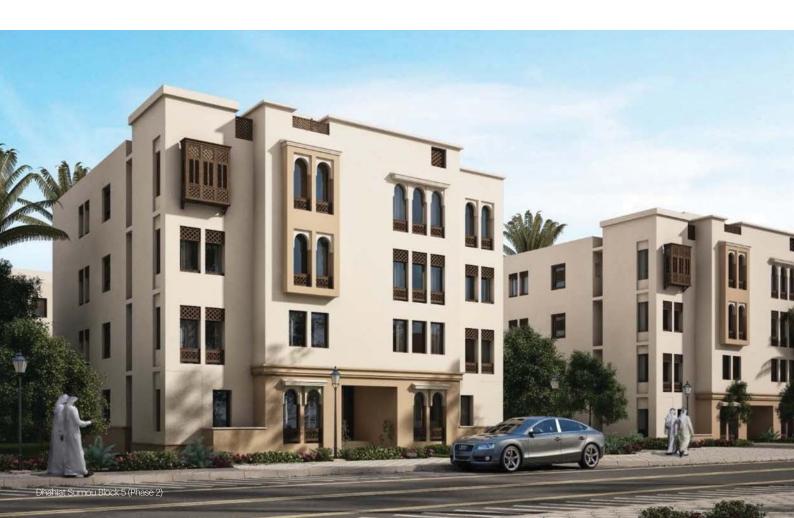

## Dhahiat Sumou Block 5 (Phase 2)

## Scope of Work

Conceptual design Schematic design Detailed design Tender documents

Located at the western border of the Bawabat Makkah development, Dhahiat Sumou spreads over a land area of 1.6 million square meters in Al-Shumaisi area on Makkah-Jeddah Highway to the west of Makkah Region.

Phase 2 of Block 5 comprises the development of 6 types of residential buildings over 20 land plots. A total of 283 residential units are included in a range of building types as detailed below:

- AP7 & AP7 Corner (G + 3): 64 residential units, each with a Majlis, living area, dining area, and 2 bedrooms
- AP15 (G + 3): 90 residential units, each with a Majlis, living area, and 2 bedrooms