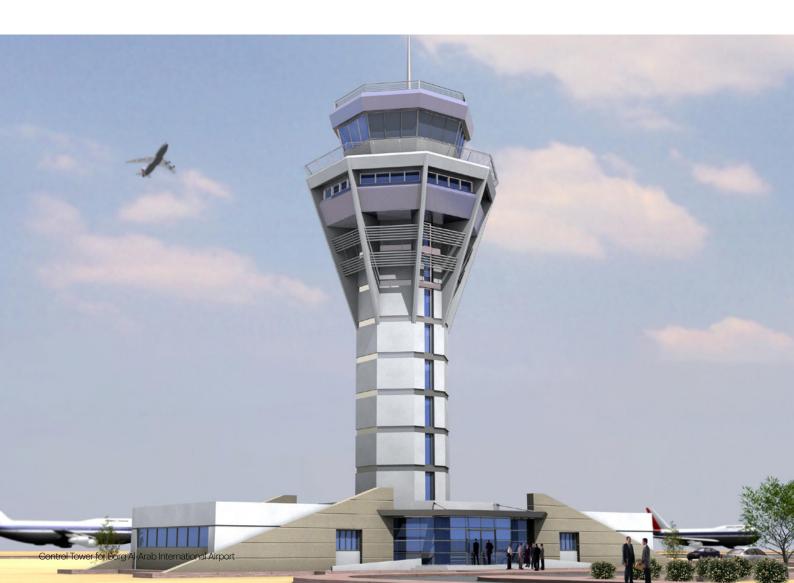

# Control Tower for Borg Al-Arab International Airport

## **Scope of Work**

Construction supervision

As a part of the wide modernizing program undertaken in Borg AL-Arab International Airport, air traffic control tower with necessary auxiliary buildings was constructed.

# **Types of Activities**

Architectural

Communications and security systems

Electrical

HVAC

Mechanical

Structural

ECG scope of work included construction supervision of the 28m high control tower of Borg El Arab International Airport along with necessary auxiliary buildings.