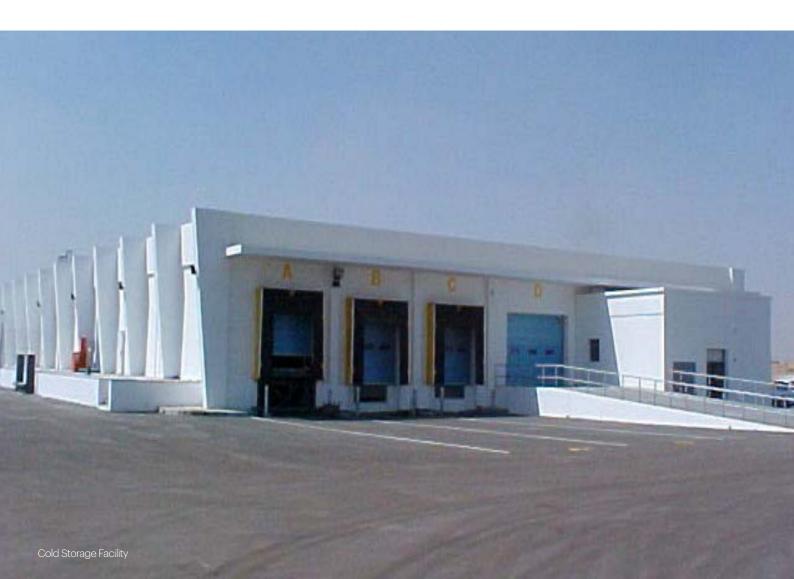

#### **Scope of Work**

Project management Detailed design Tender documents Tender action Construction management Construction supervision

Located at Cairo International Airport, with a plot area of approximately 26,000m², the storage facility comprises 3,500m² single storey-concrete structure refrigeration