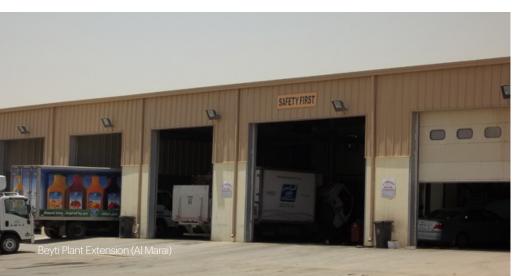

## Beyti Plant Extension (Al Marai)

## Client

International Company for AGRO (Beyti)

## Scope of Work

Design review Detailed design Tender documents Tender action Construction management Construction supervision

The new owner for BEYTI plant wished to upgrade the existing plant to increase the production capacity.

The project is composed of four production buildings and filling area, each building comprises ground floor,

## Location

Alexandria, Egypt

**Types of Activities** Architecture Civil works Communications and security systems Electrical HVAC Mechanical Roads Structure

mezzanine and a roof with a footprint area of 1,0750m<sup>2</sup>, in addition to 3 raw material warehouses with footprint area of 5,650m<sup>2</sup>.