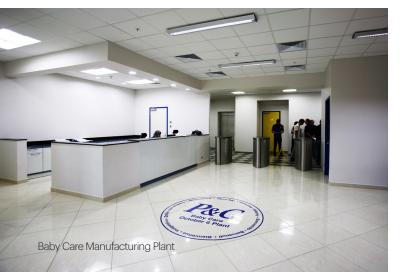

# Baby Care Manufacturing Plant

## **Scope of Work**

Preliminary design
Detailed design
Design permits
Tender documents
Construction management
Construction supervision

Premised on a plot area of 250,000 m<sup>2</sup>, the child care products manufacturing plant comprises eight primary functional areas: raw & packing material storage; process