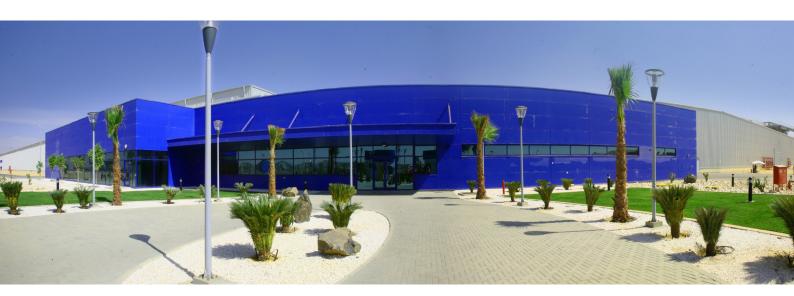

# Baby Care Manufacturing Plant

## **Scope of Work**

Preliminary design
Detailed design
Design permits
Tender documents
Construction management
Construction supervision

Premised on a plot area of 250,000 m<sup>2</sup>, the child care products manufacturing plant comprises eight primary functional areas: raw & packing material storage; process