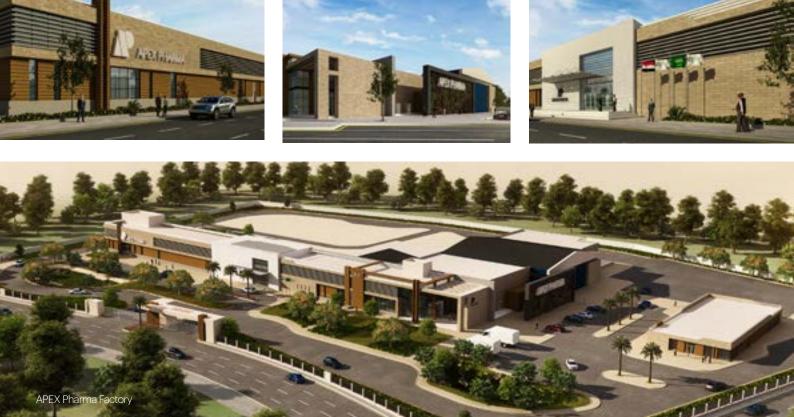

## **APEX Pharma Factory**

## Types of Activities Architecture

Communication and Security Systems Electrical HVAC Landscaping Mechanical Roads Structural

Located in King Abdullah Economic City, on a total area of 49,960 m<sup>2</sup> the project is a state-of-the-art pharmaceutical production facility comprising a ground and first floors, designed and constructed over two phases:

Phase 1: with a built up area of 15,300 m<sup>2</sup>, comprises solid

dosage forms and commercial batches production areas, a pilot area for manufacturing process development; and the Research and Development Department.

Phase 2: with a built up area of 8,500 m<sup>2</sup>, is reserved for the manufacturing of other dosage forms.