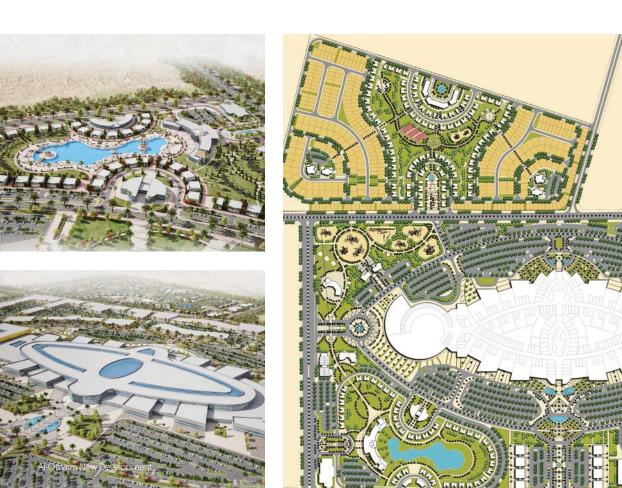

## Al-Othaim New Development

**Client** Al-Othaim Holding Company

**Scope of Work** Master plan Concept design

Located near Al-Qassim airport in Saudi Arabia on a land area of approximately 2,000,000 m<sup>2</sup>, the mixed-use development is divided into 3 zones as follows:

Commercial Zone: air-conditioned shopping centre (accommodating IKEA) over a land area of 150,000 m<sup>2</sup>, with a possibility for expansion of nearly another 150,000 m<sup>2</sup>, car showrooms, banks area, restaurants and parking areas; **Location** Al-Qassim, KSA

**Types of Activities** Civil Electrical Landscape Urban design

Residential Zone: hotel and club house, international 250-key resort, chalets and serviced apartments (100 units) over a land area of 60,000 m<sup>2</sup>, 389 plots over a land area of 140,935 m<sup>2</sup> and parking areas; and Entertainment Zone: entertainment park inside the shopping mall linked with an outdoor park, restaurants, retail spaces and parking areas.