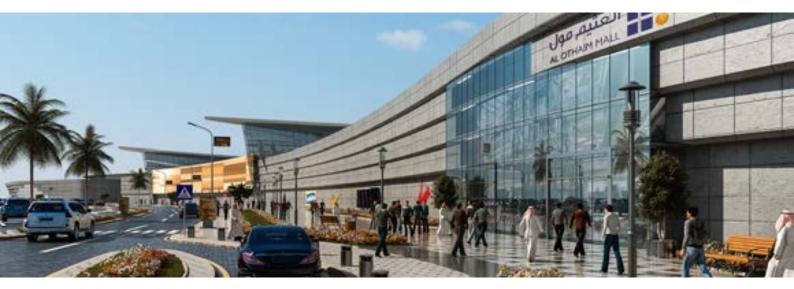

# Al-Othaim Mall in Al-Jubail

The new mall is located in Al-Jubail Industrial City in the Eastern Province on the Arabian Gulf coast. The city is considered one of the largest industrial cities in the Middle East and the world.

## **Types of Activities**

Architectural Civil Landscaping Roads

With a built-up area of 125,678 m<sup>2</sup>, the mall building consists of the following components:

- Ground floor: food court & dining area, retail area, entertainment area, toilets, and services
- Mezzanine: offices & administration area, sitting area, prayer halls, storage area, lockers & toilets, and utilities
- Surface parking