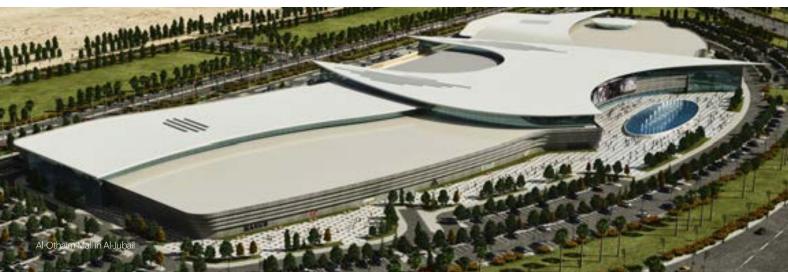

# Al-Othaim Mall in Al-Jubail

## **Types of Activities**

Architectural Civil Landscaping Roads

With a built-up area of 125,678 m<sup>2</sup>, the mall building consists of the following components:

- Ground floor: food court & dining area, retail area, entertainment area, toilets, and services
- Mezzanine: offices & administration area, sitting area, prayer halls, storage area, lockers & toilets, and utilities
- Surface parking