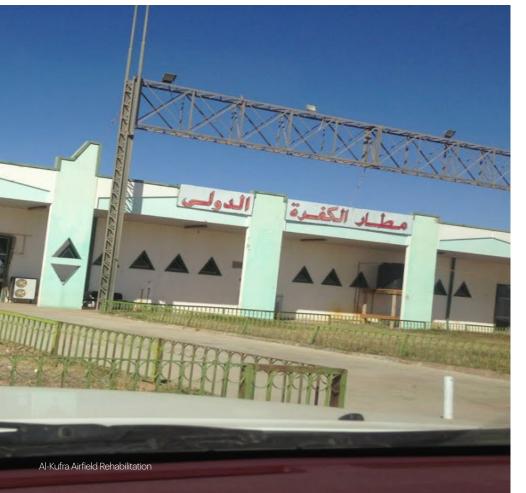

# Al-Kufra Airfield Rehabilitation

## Scope of Work

Detailed design
Tender documents

Al-Kufra Airfield is located in Al Kufra region South-East of Libya. The airfield comprises a 3,660m x 30m paved runway.

The objective of this assignment was to rehabilitate the airfield comprising runway, parallel taxiway, apron, marking and signage, airfield storm water drainage,