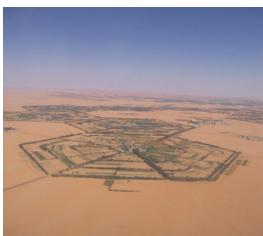

## Scope of Work

Detailed design
Tender documents

Al-Kufra Airfield is located in Al Kufra region South-East of Libya. The airfield comprises a 3,660m x 30m paved runway.

The objective of this assignment was to rehabilitate the airfield comprising runway, parallel taxiway, apron, marking and signage, airfield storm water drainage,