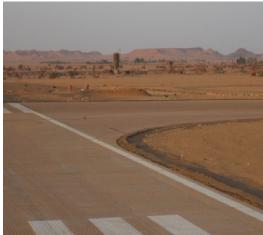

## Scope of Work

Detailed design
Tender documents

Al-Kufra Airfield is located in Al Kufra region South-East of Libya. The airfield comprises a 3,660m x 30m paved runway.

The objective of this assignment was to rehabilitate the airfield comprising runway, parallel taxiway, apron, marking and signage, airfield storm water drainage,