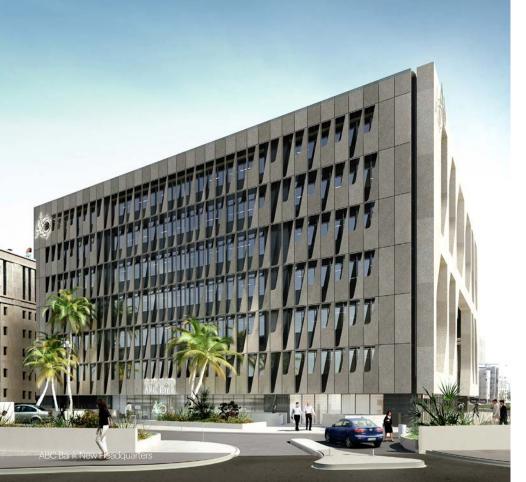

# ABC Bank New Headquarters

## **Scope of Work**

Concept design for MEP works Schematic design for MEP works Design development Detailed design Tender documents

ABC bank has acquired a skeleton building that was originally designed to function as an administrative building. Thus, the original building design shall be developed to accommodate the bank requirements.

With a total built-up area of around 12,700 m², the newly designed building will consist of the following:

• 2-level basement: cash centre, archives, technical rooms, general services, in addition to parking areas (around 260 cars);

#### Location

New Cairo,, Egypt