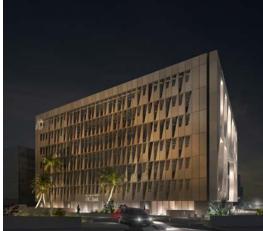

# ABC Bank New Headquarters

## **Scope of Work**

Concept design for MEP works Schematic design for MEP works Design development Detailed design Tender documents

ABC bank has acquired a skeleton building that was originally designed to function as an administrative building. Thus, the original building design shall be developed to accommodate the bank requirements.

With a total built-up area of around 12,700 m², the newly designed building will consist of the following:

• 2-level basement: cash centre, archives, technical rooms, general services, in addition to parking areas (around 260 cars);