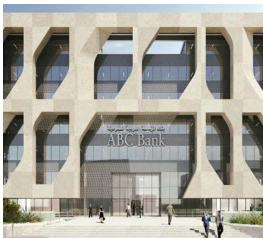

# ABC Bank New Headquarters

## **Scope of Work**

Concept design for MEP works Schematic design for MEP works Design development Detailed design Tender documents

ABC bank has acquired a skeleton building that was originally designed to function as an administrative building. Thus, the original building design shall be developed to accommodate the bank requirements.

With a total built-up area of around 12,700 m², the newly designed building will consist of the following:

• 2-level basement: cash centre, archives, technical rooms, general services, in addition to parking areas (around 260 cars);

Mechanical

Structural

- Ground floor: reception & lounge, meeting rooms and cafeteria: and
- 6 typical floors: administration & staff offices, as well as prayer rooms.